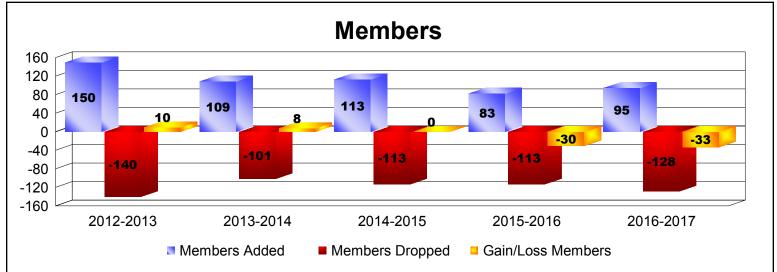

District 104 J

As of June 2017 Cumulative

| Year      | New<br>Clubs | Dropped<br>Clubs | Gain/<br>Loss<br>Clubs | New<br>Members | Charter<br>Members | Reinstate<br>Members | Transfer<br>Members | Total<br>Member<br>Added | Total<br>Members<br>Dropped | Gain/<br>Loss<br>Members |
|-----------|--------------|------------------|------------------------|----------------|--------------------|----------------------|---------------------|--------------------------|-----------------------------|--------------------------|
| 2012-2013 | 0            | 0                | 0                      | 141            | 0                  | 3                    | 6                   | 150                      | -140                        | 10                       |
| 2013-2014 | 1            | 0                | 1                      | 82             | 22                 | 1                    | 4                   | 109                      | -101                        | 8                        |
| 2014-2015 | 0            | -1               | -1                     | 104            | 2                  | 0                    | 7                   | 113                      | -113                        | 0                        |
| 2015-2016 | 0            | 0                | 0                      | 81             | 0                  | 0                    | 2                   | 83                       | -113                        | -30                      |
| 2016-2017 | 0            | -2               | -2                     | 91             | 0                  | 1                    | 3                   | 95                       | -128                        | -33                      |
| Average   | 0            | -1               | 0                      | 100            | 5                  | 1                    | 4                   | 110                      | -119                        | -9                       |