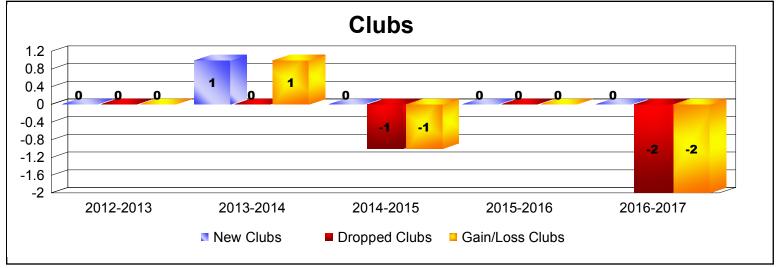

District 104 J

As of June 2017 Cumulative

| Year      | New<br>Clubs | Dropped<br>Clubs | Gain/<br>Loss<br>Clubs | New<br>Members | Charter<br>Members | Reinstate<br>Members | Transfer<br>Members | Total<br>Member<br>Added | Total<br>Members<br>Dropped | Gain/<br>Loss<br>Members |
|-----------|--------------|------------------|------------------------|----------------|--------------------|----------------------|---------------------|--------------------------|-----------------------------|--------------------------|
| 2012-2013 | 0            | 0                | 0                      | 141            | 0                  | 3                    | 6                   | 150                      | -140                        | 10                       |
| 2013-2014 | 1            | 0                | 1                      | 82             | 22                 | 1                    | 4                   | 109                      | -101                        | 8                        |
| 2014-2015 | 0            | -1               | -1                     | 104            | 2                  | 0                    | 7                   | 113                      | -113                        | 0                        |
| 2015-2016 | 0            | 0                | 0                      | 81             | 0                  | 0                    | 2                   | 83                       | -113                        | -30                      |
| 2016-2017 | 0            | -2               | -2                     | 91             | 0                  | 1                    | 3                   | 95                       | -128                        | -33                      |
| Average   | 0            | -1               | 0                      | 100            | 5                  | 1                    | 4                   | 110                      | -119                        | -9                       |